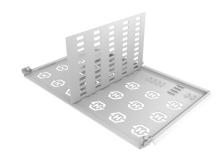

# **Description**

IANOS rear cable manager, 4U, grey IANOS-REAR-CABLE-MGR-4U-T4

#### **Features**

- Cable manager for IANOS 19 inch EDR 4U chassis
- Path seperation left/right
- Several fixation points for Velcro, Straps position cable
- wholes to ensur air circulation