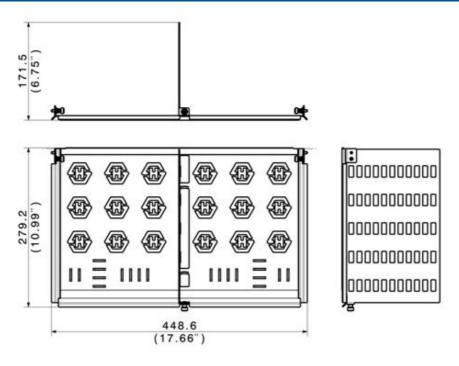

### **Technical drawing**

#### Mechanical data

| Characteristics                            | Values                |
|--------------------------------------------|-----------------------|
| Product family                             | IANOS                 |
| Dimension (Width x Length x Height) (mm)   | 449 x 279 x 171.5     |
| Dimension (Width x Length x Height) (inch) | 17.7 x 11 x 6.8       |
| Rack height (U)                            | 4                     |
| Weight (kg)                                | 0.7                   |
| Weight (lbs)                               | 1.5                   |
| Material chassis                           | aluminium             |
| Colour chassis                             | telegrey 4 (RAL 7047) |
| Mounting Type                              | Rear mounting         |